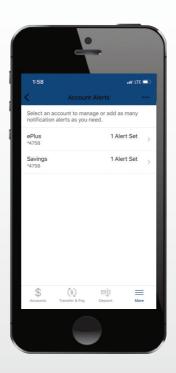

After enabling push notifications, tap on the "Account Alerts" tab.

Determine which account(s) you wish to recieve alerts.

After selecting account(s), users can customize alerts. To add a new alert, tap on the "Add New Alert" tab located at the top of the screen.

Users can receive balance and transaction alerts. Tap on the alerts to set up specific parameters. Once enabled, these settings will be saved.