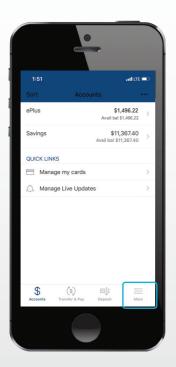

#### **MOBILE ALERTS**

Log into the app using your username and password, face ID or fingerprint authentication.

 After logging in, their account overview page will apear. To enable Mobile Alerts, tap on the "More" button located at the lower right hand corner of the screen.