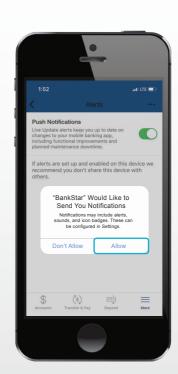

Under settings, tap on the "Alerts" tab.

To enable push notifications, toggle the switch.

Depending on the mobile operating system, users may be asked to enable push notifications. To confirm, click "Allow."