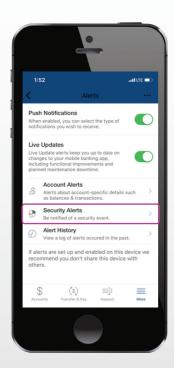

The green toggle indicates that this feature is enabled. Users can customize alerts by selecting "Account Alerts." "Security Alerts." Users can view their alert history by selecting "Alert History."