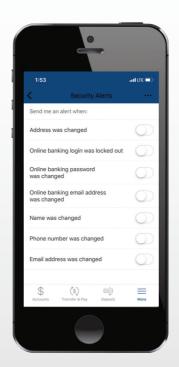

#### **SECURITY ALERTS**

After enabling push notifications, tap on the "Security Alerts" tab.

Users can toggle on security alerts for a change of address, account lock outs and password changes. Toggle on the security alerts you want to receive.