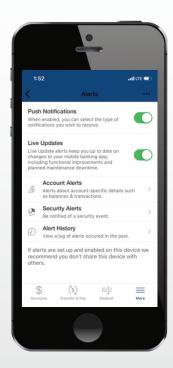

#### **MOBILE ALERTS**

Log into the app using your username and password, face ID or fingerprint authentication.

 After logging in, their account overview page will apear. To enable Mobile Alerts, tap on the "More" button located at the lower right hand corner of the screen.

Under settings, tap on the "Alerts" tab.

To enable push notifications, toggle the switch.

Depending on the mobile operating system, users may be asked to enable push notifications. To confirm, click "Allow."

The green toggle indicates that this feature is enabled. Users can customize alerts by selecting "Account Alerts." "Security Alerts." Users can view their alert history by selecting "Alert History."