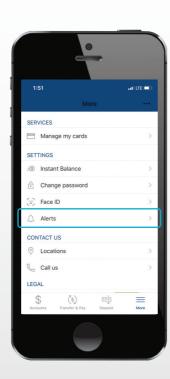

Under settings, tap on the "Alerts" tab.

To enable push notifications, toggle the switch.

Depending on the mobile operating system, users may be asked to enable push notifications. To confirm, click "Allow."

#### **ACCOUNT ALERTS**

Under the "More" menu, tap on the "Alerts" tab located under settings.

More

SERVICES

Manage my cards

SETTINGS

Sell Instant Balance

Change password