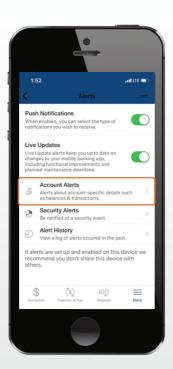

#### **ACCOUNT ALERTS**

Under the "More" menu, tap on the "Alerts" tab located under settings.

More

SERVICES

Manage my cards

SETTINGS

Sell Instant Balance

Change password

After enabling push notifications, tap on the "Account Alerts" tab.

Determine which account(s) you wish to recieve alerts.

After selecting account(s), users can customize alerts. To add a new alert, tap on the "Add New Alert" tab located at the top of the screen.