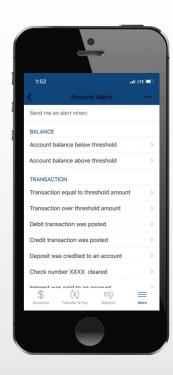

Users can receive balance and transaction alerts. Tap on the alerts to set up specific parameters. Once enabled, these settings will be saved.