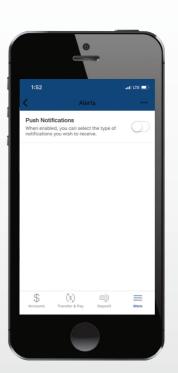

Under settings, tap on the "Alerts" tab.

To enable push notifications, toggle the switch.

Depending on the mobile operating system, users may be asked to enable push notifications. To confirm, click "Allow."