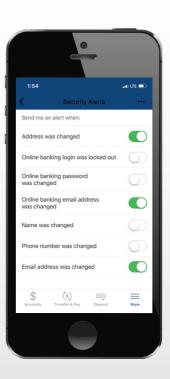

ling push notifications, tap on the "Account Alerts" tab.



Determine which account(s) you wish to recieve alerts.



After selecting account(s), users can customize alerts. To add a new alert, tap on the "Add New Alert" tab located at the top of the screen.



Users can receive balance and transaction alerts. Tap on the alerts to set up specific parameters. Once enabled, these settings will be saved.



# MOBILE ALERTS THAT MATTER CUSTOMIZE YOUR REAL-TIME NOTIFICATIONS



#### **SECURITY ALERTS**

After enabling push notifications, tap on the "Security Alerts" tab.



Users can toggle on security alerts for a change of address, account lock outs and password changes. Toggle on the security alerts you want to receive.



The green toggle indicates that these security alerts are enabled.