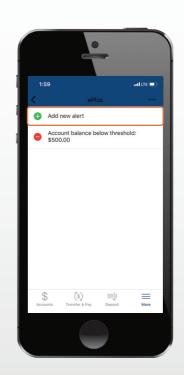

After enabling push notifications, tap on the "Account Alerts" tab.

Determine which account(s) you wish to recieve alerts.

After selecting account(s), users can customize alerts. To add a new alert, tap on the "Add New Alert" tab located at the top of the screen.

Users can receive balance and transaction alerts. Tap on the alerts to set up specific parameters. Once enabled, these settings will be saved.